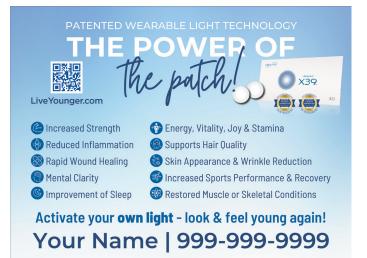

1 Elevate 4 Activate 1 Regenerate

or directly on your area of concern

www.LiveYounger.com

| yours with X39, a new approach to improving<br>the way your body fosters the flow of energy<br>in your body for improvements in strength,<br>stamina, and beyond. By gently stimulating<br>the skin with light, our general wellness,<br>non-transdermal patches help you conquer<br>your active lifestyle and pave a new way to<br>vibrant health. People notice the following: |
|----------------------------------------------------------------------------------------------------------------------------------------------------------------------------------------------------------------------------------------------------------------------------------------------------------------------------------------------------------------------------------|
| <ul> <li>Increased Strength</li> <li>Reduced Inflammation</li> <li>Rapid Wound Healing</li> <li>Mental Clarity</li> <li>Improvement of Sleep</li> <li>Energy, Vitality, Joy &amp; Stamina</li> </ul>                                                                                                                                                                             |
| <ul> <li>Supports Hair Quality</li> <li>Skin Appearance &amp; Wrinkle Reduction</li> <li>Increased Sports Performance &amp; Recovery</li> <li>Restored Muscle or Skeletal Conditions</li> <li>Some people experience results within 1 - 7</li> </ul>                                                                                                                             |
| days. Most experience results within 30 days.<br>Know that within 24 hours the X39 patch<br>starts restoring 4,000 genes to a younger,<br>healthier state.                                                                                                                                                                                                                       |
| Wear the X39 patch 12 hours ON to activate<br>and repair and 12 hours OFF. Apply a new<br>patch daily. For deep healing, wear X39<br>patches 1 month for every decade you are old.                                                                                                                                                                                               |
| To start your health journey, call today!<br>First Last Name<br>999-999-9999<br>yourname@email.com<br>lifewave.com/username                                                                                                                                                                                                                                                      |
| Marchin or rescurage general size of hashin or a hashing setting. The<br>sentent provide by University present an anamy form, is general in<br>number of genorated for informational porpose only. Always and<br>we make and a provided for informational porpose of the Always and<br>embedding on a new health regimen, diet or fitness program.                               |
| <b>WHAT TO EXPECT</b>                                                                                                                                                                                                                                                                                                                                                            |