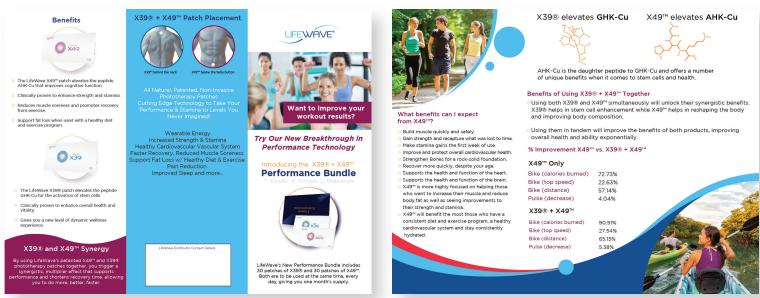

------------------------------------------------------------------------------------------------|
| STRETCH TABLE THROV                                                                  | V $\square$ 6 Feet Table Cloth - \$255<br>$\square$ 8 Feet Table Cloth - \$295                                                                                                                                                                                                                                                                                   |





### VINYL BANNER

#### □ 8'x3' - \$85 □ 6'x3' - \$65 □ 5'x2' - \$55

Hemmed All 4 Sides & Grommets Every 2ft



### **TRIFOLD BROCHURES 8.5"x11"**

□ \$85/100 □ \$195/500 □ \$395/2500

ך \$125/250 🗖 \$245/1000

### □ X39 & X49 Trifold 8.5x11 - Outside



X39 & X49 Trifold 8.5x11 - Inside

## 

S \$95/QTY 2





Customized Car Magnet sizes available. Please contact me for custom quote. SELF HEALING WITH LIGHT GUIDEBOOK

🗌 \$45 - 188 Pages, Spiral Bind



\*Guidebook is for informational purposes only.