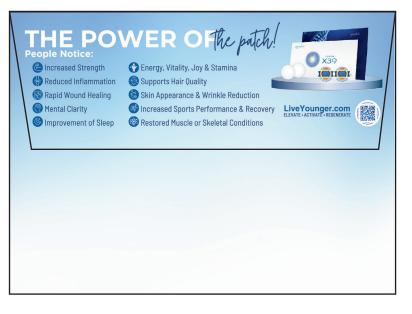

### RACK CARDS POSTCARD 8.5"x3.5"

#### □ \$75 / 100 □ \$95 / 250 □ \$105 / 500

Postcard Back

Postcard Back 2

\$125 / 1000 \$170 / 2500 \$280 / 5000

Postcard Front 2

THE POWER OF Hu putch! Activate your own light look and feel young again! The X39 patch is made from organic nanocrystals - a combination of amino acids, water, stabilized oxygen, sugars and salts that form a crystal lattice structure.

When X39 is placed on your body, the patch reflects your own body's light back into your tissues. This process is called photobiomodulation or light making change in your body. Light works fast to support the natural flow of energy, creating new, healthy cells in a non-transdermal and non-invasive way. We call this cellular activation for full body repair and regeneration.

Our cells are constantly wearing out, forcing our body to work around the clock to make new and healthy cells. The X39 patch activates your new healthy army of cells. Even if you don't immediately feel the effects, rest assured your new cellular army is hard at work repairing your most critical issues first before moving on to something you do feel.