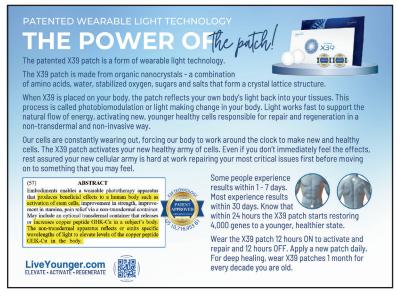

#### □ \$75 / 100 □ \$95 / 250 □ \$105 / 500

Postcard Back

Postcard Back 2

\$125 / 1000 \$170 / 2500 \$280 / 5000

Postcard Front 2

THE POWER OF Hu putch! Activate your own light look and feel young again! The X39 patch is made from organic nanocrystals - a combination of amino acids, water, stabilized oxygen, sugars and salts that form a crystal lattice structure.

When X39 is placed on your body, the patch reflects your own body's light back into your tissues. This process is called photobiomodulation or light making change in your body. Light works fast to support the natural flow of energy, creating new, healthy cells in a non-transdermal and non-invasive way. We call this cellular activation for full body repair and regeneration.

Our cells are constantly wearing out, forcing our body to work around the clock to make new and healthy cells. The X39 patch activates your new healthy army of cells. Even if you don't immediately feel the effects, rest assured your new cellular army is hard at work repairing your most critical issues first before moving on to something you do feel.