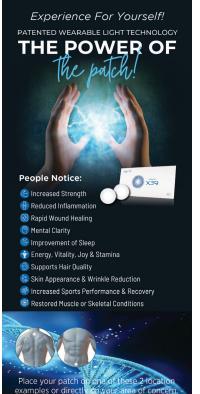

1 Elevate 4 Activate 1 Regenerate

or directly on your area of concern

www.LiveYounger.com

| yours with X39, a new approach to improving<br>the way your body fosters the flow of energy<br>in your body for improvements in strength,<br>stamina, and beyond. By gently stimulating<br>the skin with light, our general wellness,<br>non-transdermal patches help you conquer<br>your active lifestyle and pave a new way to<br>vibrant health. People notice the following: |
|----------------------------------------------------------------------------------------------------------------------------------------------------------------------------------------------------------------------------------------------------------------------------------------------------------------------------------------------------------------------------------|
| <ul> <li>Increased Strength</li> <li>Reduced Inflammation</li> <li>Rapid Wound Healing</li> <li>Mental Clarity</li> <li>Improvement of Sleep</li> <li>Energy, Vitality, Joy &amp; Stamina</li> </ul>                                                                                                                                                                             |
| <ul> <li>Supports Hair Quality</li> <li>Skin Appearance &amp; Wrinkle Reduction</li> <li>Increased Sports Performance &amp; Recovery</li> <li>Restored Muscle or Skeletal Conditions</li> <li>Some people experience results within 1 - 7</li> </ul>                                                                                                                             |
| days. Most experience results within 30 days.<br>Know that within 24 hours the X39 patch<br>starts restoring 4,000 genes to a younger,<br>healthier state.                                                                                                                                                                                                                       |
| Wear the X39 patch 12 hours ON to activate<br>and repair and 12 hours OFF. Apply a new<br>patch daily. For deep healing, wear X39<br>patches 1 month for every decade you are old.                                                                                                                                                                                               |
| To start your health journey, call today!<br>First Last Name<br>999-999-9999<br>yourname@email.com<br>lifewave.com/username                                                                                                                                                                                                                                                      |
| Marchin or rescurage general size of hashin or a hashing setting. The<br>sentent provide by University present an anamy form, is general in<br>number of genorated for informational porpose only. Always and<br>we make and a provided for informational porpose of the Always and<br>embedding on a new health regimen, diet or fitness program.                               |
| <b>WHAT TO EXPECT</b>                                                                                                                                                                                                                                                                                                                                                            |